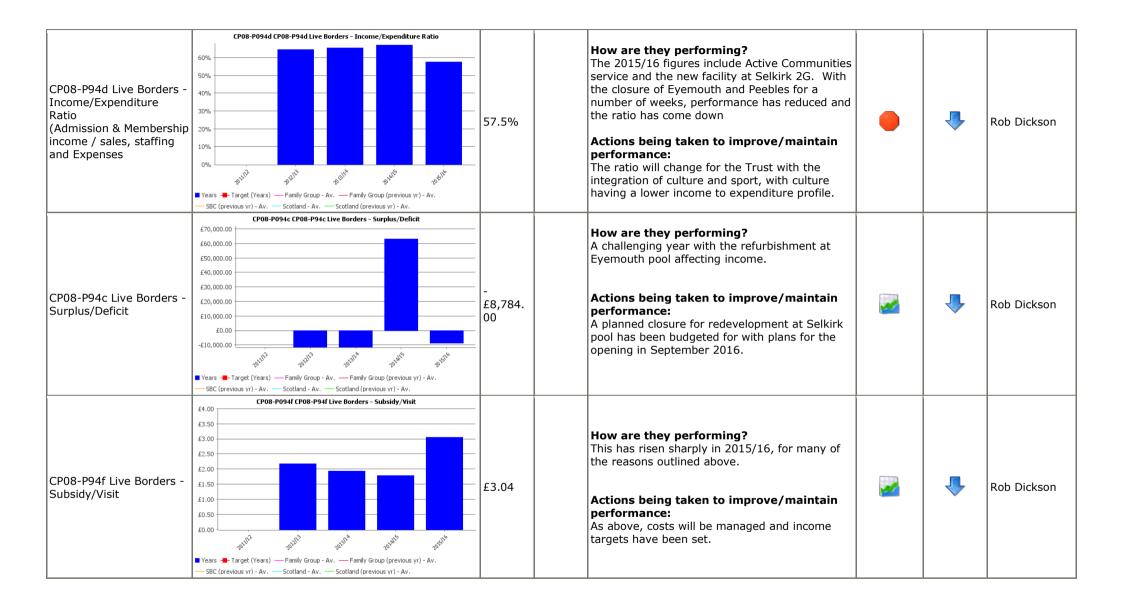

| Short Name                                                                   | Trend Chart                                                                                                                                                                                                                                                                                                                                                                                                                                                                                                                                                                                                                                                                                                                                                                                                                                                                                                                                                                                                                                                                                                                                                                                                                                                                                                                                                                                         |       | 5/16   | Commentant                                                                                                                                                                                                                                                                                                                                                                                                                                                                               | Traffic    | Long Term | Managed Dv  |
|------------------------------------------------------------------------------|-----------------------------------------------------------------------------------------------------------------------------------------------------------------------------------------------------------------------------------------------------------------------------------------------------------------------------------------------------------------------------------------------------------------------------------------------------------------------------------------------------------------------------------------------------------------------------------------------------------------------------------------------------------------------------------------------------------------------------------------------------------------------------------------------------------------------------------------------------------------------------------------------------------------------------------------------------------------------------------------------------------------------------------------------------------------------------------------------------------------------------------------------------------------------------------------------------------------------------------------------------------------------------------------------------------------------------------------------------------------------------------------------------|-------|--------|------------------------------------------------------------------------------------------------------------------------------------------------------------------------------------------------------------------------------------------------------------------------------------------------------------------------------------------------------------------------------------------------------------------------------------------------------------------------------------------|------------|-----------|-------------|
| Short Name                                                                   |                                                                                                                                                                                                                                                                                                                                                                                                                                                                                                                                                                                                                                                                                                                                                                                                                                                                                                                                                                                                                                                                                                                                                                                                                                                                                                                                                                                                     |       | Target | Commentary                                                                                                                                                                                                                                                                                                                                                                                                                                                                               | Light Icon | Trend     | Managed By  |
| CP08-P94e Live Borders -<br>Cost/Visit                                       | CP08-P094e CP08-P94e Live Borders - Cost/Visit           £8.00           £7.00           £6.00           £7.00           £6.00           £7.00           £6.00           £7.00           £6.00           £7.00           £7.00           £7.00           £7.00           £7.00           £7.00           £7.00           £7.00           £7.00           £7.00           £7.00           £7.00           £7.00           £7.00           £7.00           £7.00           £7.00           £7.00           £7.00           £7.00           £7.00           £7.00           £7.00           £7.00           £7.00           £7.00           £7.00           £7.00           £7.00           £7.00           £7.00           £7.00           £7.00           £7.00           £7.00           £7.00           £7.00           £7.00 <td>£6.97</td> <td></td> <td><ul> <li>How are they performing?<br/>The cost per visit is now higher than it was during quarter 4 last year, but has come down slightly since Q3 this year. Comparison to Q3 reflects the opening of Eyemouth pool. Q4 includes partial closure at Eyemouth and Peebles, against a strong Q4 in 2014/15.</li> <li>Actions being taken to improve/maintain performance:<br/>Pools will be actively promoted following the closures and should bring the cost per visit down.</li> </ul></td> <td></td> <td>•</td> <td>Rob Dickson</td> | £6.97 |        | <ul> <li>How are they performing?<br/>The cost per visit is now higher than it was during quarter 4 last year, but has come down slightly since Q3 this year. Comparison to Q3 reflects the opening of Eyemouth pool. Q4 includes partial closure at Eyemouth and Peebles, against a strong Q4 in 2014/15.</li> <li>Actions being taken to improve/maintain performance:<br/>Pools will be actively promoted following the closures and should bring the cost per visit down.</li> </ul> |            | •         | Rob Dickson |
| CP08-P95b Live Borders -<br>Current Swim Borders<br>Direct Debits (quarters) | CP08-P095b CP08-P95b Live Borders - Current Swim Borders Direct Debits (quarters)           2,750                                                                                                                                                                                                                                                                                                                                                                                                                                                                                                                                                                                                                                                                                                                                                                                                                                                                                                                                                                                                                                                                                                                                                                                                                                                                                                   | 2,906 |        | <b>How a they performing?</b><br>The increase in total membership is mainly<br>attributable to "other" active membership (as<br>opposed to Swim Borders). There has been strong<br>performance following a membership review and a<br>staff focus, resulting in positive Q4 membership<br>numbers.                                                                                                                                                                                       |            |           | Rob Dickson |
| CP08-P95c Live Borders -<br>Current Membership<br>(Other) (quarters)         | CP08-P095c CP08-P095c Live Borders - Current Membership (Other) (quarters)           2,750           2,500           2,200           2,200           1,750           1,500           1,000           750           250           0           2,500           0           2,500           0           2,000           1,750           1,000           750           250           0           250           0           250           0           250           0           250           0           250           0           250           0           250           0           250           0           250           0           250           0           250           0           250           0           250           250           250           250                                                                                                                                                                                                                                                                                                                                                                                                                                                                                                                                                                                                                                  | 2,775 |        | Actions being taken to improve/maintain<br>performance:<br>In relation to Swim Borders, additional classes and<br>a new teaching team should help increase this<br>during 2016/17.<br>Following review, a new membership package will<br>be launched in September 2016. Opportunities<br>presented by the new integrated Trust will be<br>explored e.g. cross-marketing                                                                                                                  |            |           | Rob Dickson |